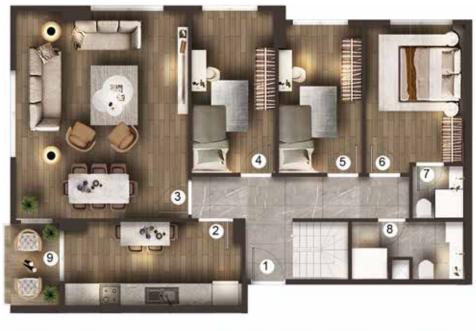

# F Block 4+1 Type 4A

- Entrance Corridor 13.10 m<sup>2</sup>
- Living Room 12.45 m<sup>2</sup>
- Kitchen 12.45 m<sup>2</sup>
- Hall 31.65 m<sup>2</sup>
- Bedroom 10.90 m<sup>2</sup>
- Bedroom 10.75 m<sup>2</sup>
- En-suite Bedroom 13.20 m<sup>2</sup>
- Dressing Room 4.35 m<sup>2</sup>
- En-suite Bathroom 3.05 m<sup>2</sup>
- Laundry Room 0.85 m<sup>2</sup>
- Bathroom 3.45 m<sup>2</sup>
- Balcony 8.65 m<sup>2</sup>

Total Net Area 124.85 m<sup>2</sup> Total Gross Area 192.05 m<sup>2</sup>