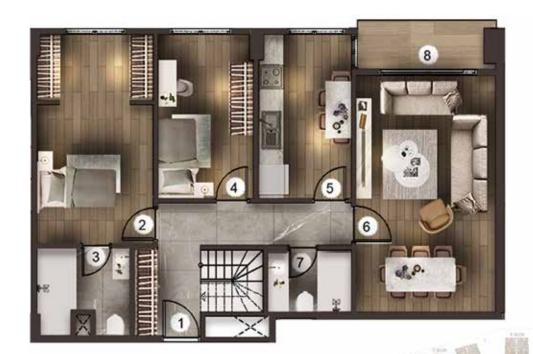

# Project Features

There are 467 residences and 15 shops in our project, which was built on a 17,928.53 m<sup>2</sup> land. Our 2+1, 3+1, 4+1 and duplex apartments consist of a total of 12 blocks as A, B, C, D, E, F, G1, G2, H1, H2, J1 and J2.

We have an indoor car park with a capacity of 594 vehicles and an electric vehicle charging area that can be used by 12 vehicles at the same time.

alya**konutlari**.com 444 25 92