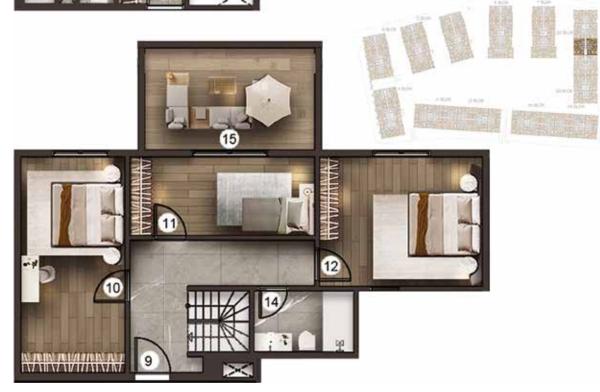

# Project Features

There are 467 residences and 15 shops in our project, which was built on a 17,928.53 m<sup>2</sup> land. Our 2+1, 3+1, 4+1 and duplex apartments consist of a total of 12 blocks as A, B, C, D, E, F, G1, G2, H1, H2, J1 and J2.

We have an indoor car park with a capacity of 594 vehicles and an electric vehicle charging area that can be used by 12 vehicles at the same time.

alya**konutlari**.com 444 25 92