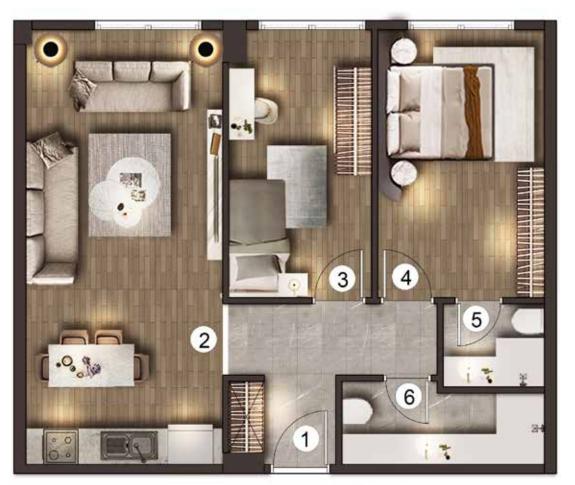

# 2+1 Open Kitchen Apartment

- Entrance Corridor 6.90 m<sup>2</sup>
- Hall 23.65 m<sup>2</sup>
- Bedroom 10.70 m<sup>2</sup>
- En-suite Bedroom 12.70 m<sup>2</sup>
- En-suite Bathroom 2.55 m<sup>2</sup>
- Bathroom 4.45 m<sup>2</sup>

Total Net Area 61.15 m<sup>2</sup> Total Gross Area 94.05 m<sup>2</sup>