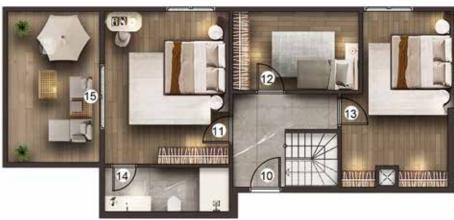

# 5+1 Type 2G Duplex Apartment

- Entrance Corridor 12.15 m<sup>2</sup>
- En-suite Bedroom 16.10 m<sup>2</sup>
- En-suite Bathroom 4.90 m<sup>2</sup>
- Bedroom 10.25 m<sup>2</sup>
- Kitchen 10.05 m<sup>2</sup>
- Hall 21.65 m<sup>2</sup>
- Bathroom 3.50 m<sup>2</sup>
- Balcony 4.50 m<sup>2</sup>
- Entrance 11.80 m<sup>2</sup>

- Bedroom 15.05 m<sup>2</sup>
- Bedroom 9.85 m<sup>2</sup>
- En-suite Bedroom 14.15 m<sup>2</sup>
- En-suite Bathroom 4.15 m<sup>2</sup>
- Bathroom 4.15 m<sup>2</sup>
- Roof Terrace 11.65 m<sup>2</sup>

Total Net Area 153,90 m<sup>2</sup> Total Gross Area 236.75 m<sup>2</sup>