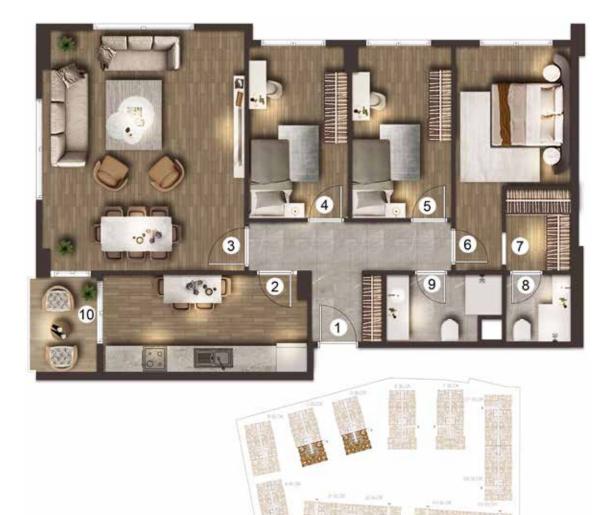

# F Block 4+1 Type 4A

- Entrance Corridor 13.10 m<sup>2</sup>
- Living Room 12.45 m<sup>2</sup>
- Kitchen 12.45 m<sup>2</sup>
- Hall 31.65 m<sup>2</sup>
- Bedroom 10.90 m<sup>2</sup>
- Bedroom 10.75 m<sup>2</sup>
- En-suite Bedroom 13.20 m<sup>2</sup>
- Dressing Room 4.35 m<sup>2</sup>
- En-suite Bathroom 3.05 m<sup>2</sup>
- Laundry Room 0.85 m<sup>2</sup>
- Bathroom 3.45 m<sup>2</sup>
- Balcony 8.65 m<sup>2</sup>

Total Net Area 124.85 m<sup>2</sup> Total Gross Area 192.05 m<sup>2</sup>