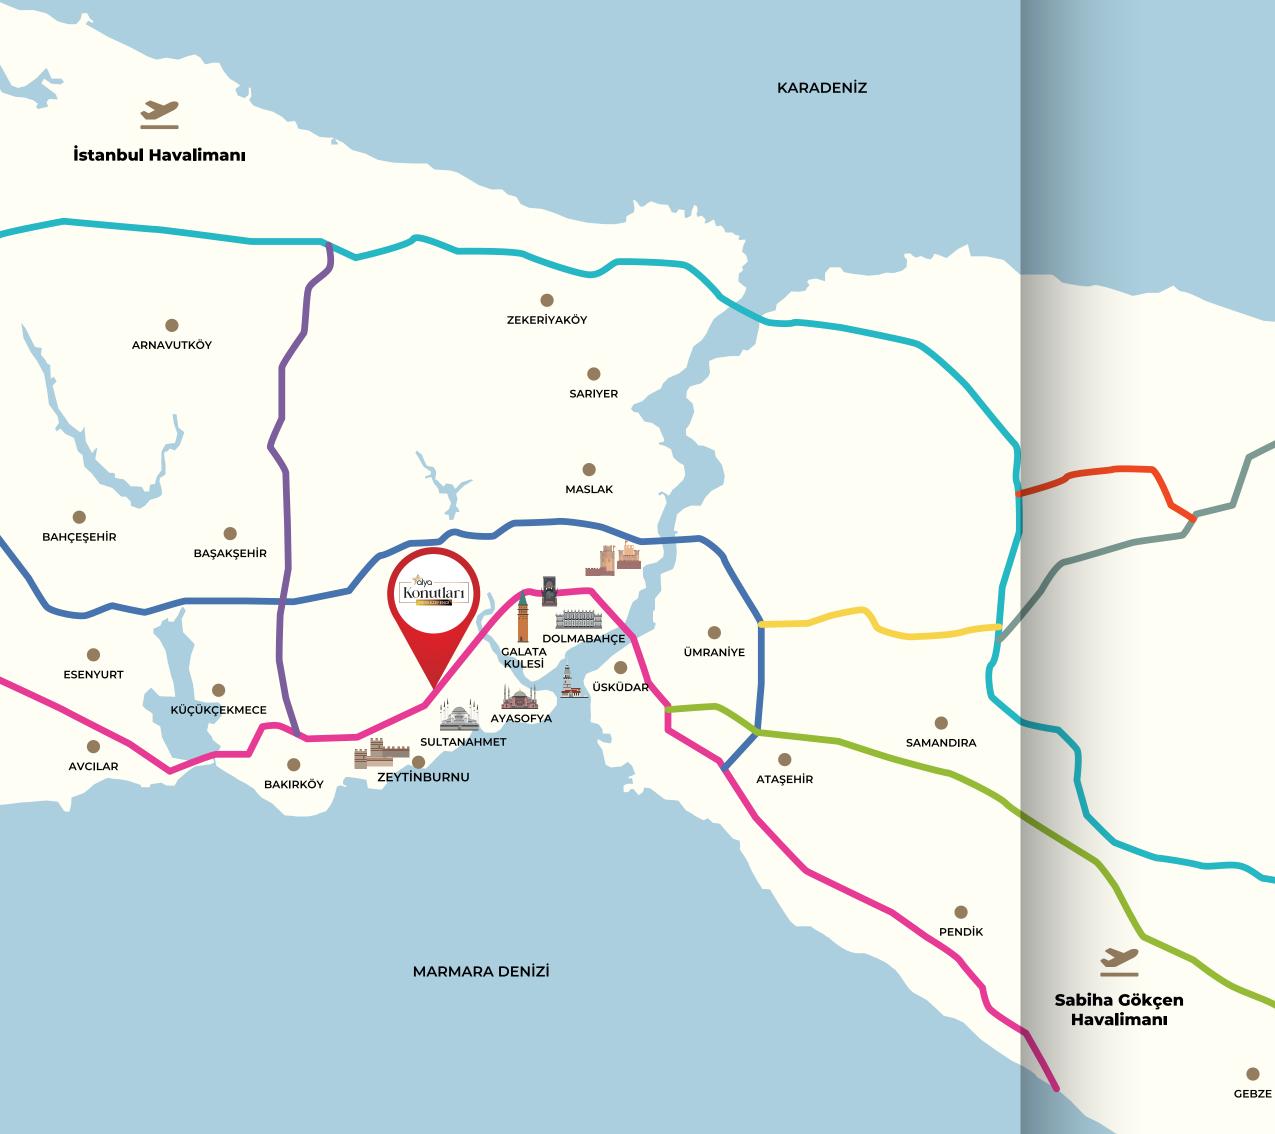

### **There Is Direct Transportation From** Your Home To Your Dreams!

Alya Konutları has a unique location. You can get on your car and go anywhere you want via the E5 right in front of you or the beach, which you will reach in 5 minutes.

#### If you don't like driving, your job is easier!

Metro, Tram, Metrobus and Marmaray options are right within easy reach. Even the Bosphorus tour by sea bus is among the options. You choose the one you want according to the route you will take.

#### Whatever you have in mind, there is definitely a means!

- E-5 Highway 650 m
- Cevizlibağ Metrobus 650 m
- Cevizlibağ Tramway 600 m
- Merter Metro Station 2.8 km
- Kazliceşme Marmaray 3.1 km
- Esenler Bus Terminal 5.3 km
- Zeytinburnu Tramway 5.3 km
  - Ataköy Marina 11 km