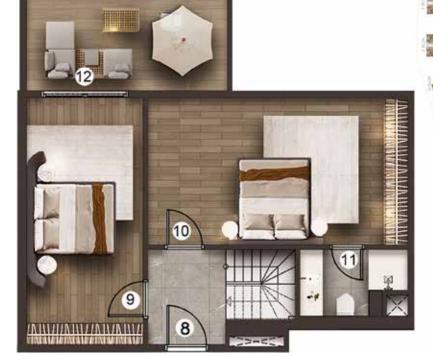

# 5+1 Type 2G Duplex Apartment

- Entrance Corridor 12.15 m<sup>2</sup>
- En-suite Bedroom 16.10 m<sup>2</sup>
- En-suite Bathroom 4.90 m<sup>2</sup>
- Bedroom 10.25 m<sup>2</sup>
- Kitchen 10.05 m<sup>2</sup>
- Hall 21.65 m<sup>2</sup>
- Bathroom 3.50 m<sup>2</sup>
- Balcony 4.50 m<sup>2</sup>
- Entrance 11.80 m<sup>2</sup>

- Bedroom 15.05 m<sup>2</sup>
- Bedroom 9.85 m<sup>2</sup>
- En-suite Bedroom 14.15 m<sup>2</sup>
- En-suite Bathroom 4.15 m<sup>2</sup>
- Bathroom 4.15 m<sup>2</sup>
- Roof Terrace 11.65 m<sup>2</sup>