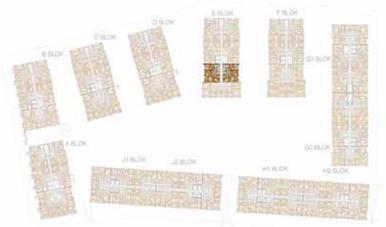

# Project Features

There are 467 residences and 15 shops in our project, which was built on a 17,928.53 m<sup>2</sup> land. Our 2+1, 3+1, 4+1 and duplex apartments consist of a total of 12 blocks as A, B, C, D, E, F, G1, G2, H1, H2, J1 and J2.