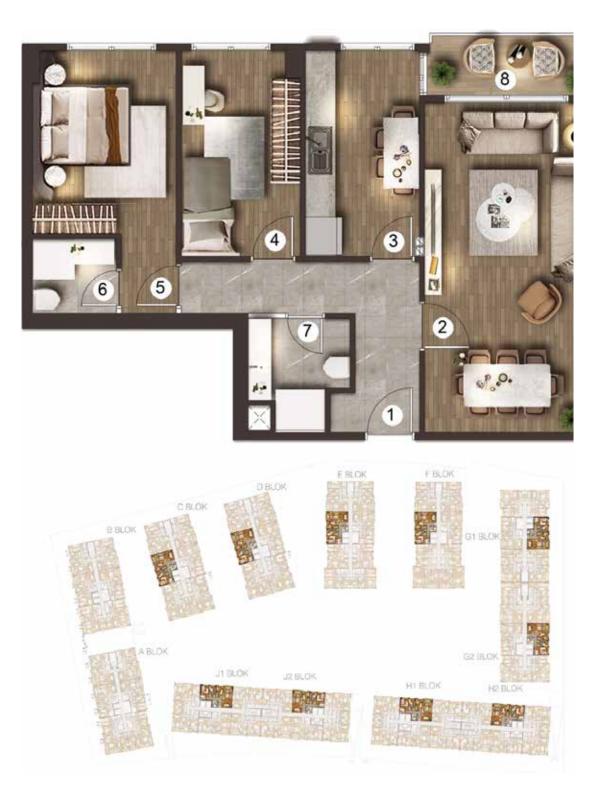

# C-D-Block-3+1-Type-3A

- Entrance Corridor 9,00 m<sup>2</sup>
- Kitchen 12.00 m<sup>2</sup>
- Hall 29.45 m<sup>2</sup>
- Bedroom 10.35 m<sup>2</sup>
- Bedroom 10.30 m<sup>2</sup>
- En-suite Bedroom 12.25 m<sup>2</sup>
- Dressing Room 3.20 m<sup>2</sup>
- En-suite Bathroom 2.65 m<sup>2</sup>
- Bathroom 4.30 m<sup>2</sup>
- Balcony 3.90 m<sup>2</sup>

Total Net Area 97.50 m<sup>2</sup> Total Gross Area 149.95 m<sup>2</sup>