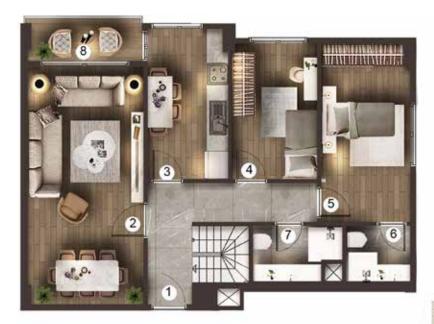

# **4+1 Type 2B Duplex Flat**

- Entrance Corridor 10.90 m<sup>2</sup>
- Hall 21.65 m<sup>2</sup>
- Kitchen 9.40 m<sup>2</sup>
- Bedroom 9.15 m<sup>2</sup>
- En-suite Bedroom 12.45 m<sup>2</sup>
- En-suite Bathroom 3.05 m<sup>2</sup>
- Bathroom 3.50 m<sup>2</sup>

- Balcony 4.20 m<sup>2</sup>
- Entrance 6.55 m<sup>2</sup>
- Bedroom 15.40 m<sup>2</sup>
- Bedroom 20.40 m<sup>2</sup>
- En-suite Bathroom 3,55 m<sup>2</sup>
- Roof Terrace 10.95 m<sup>2</sup>

Total Net Area 131.15 m<sup>2</sup> Total Gross Area 201.75 m<sup>2</sup>