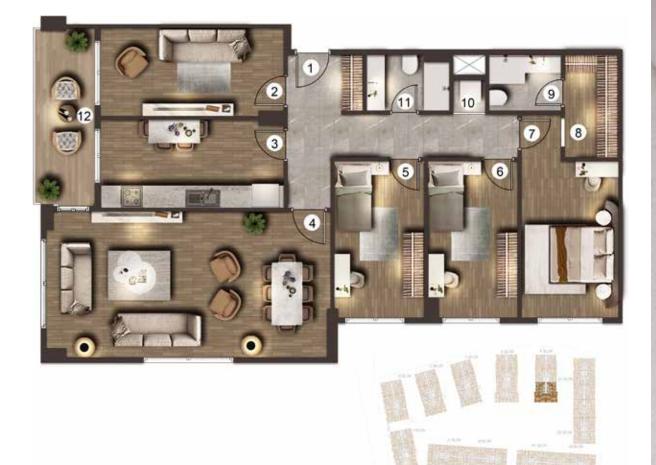

# 5+1 Type 2G Duplex Apartment

- Entrance Corridor 12.15 m<sup>2</sup>
- En-suite Bedroom 16.10 m<sup>2</sup>
- En-suite Bathroom 4.90 m<sup>2</sup>
- Bedroom 10.25 m<sup>2</sup>
- Kitchen 10.05 m<sup>2</sup>
- Hall 21.65 m<sup>2</sup>
- Bathroom 3.50 m<sup>2</sup>
- Balcony 4.50 m<sup>2</sup>
- Entrance 11.80 m<sup>2</sup>

- Bedroom 15.05 m<sup>2</sup>
- Bedroom 9.85 m<sup>2</sup>
- En-suite Bedroom 14.15 m<sup>2</sup>
- En-suite Bathroom 4.15 m<sup>2</sup>
- Bathroom 4.15 m<sup>2</sup>
- Roof Terrace 11.65 m<sup>2</sup>

Total Net Area 153,90 m<sup>2</sup> Total Gross Area 236.75 m<sup>2</sup>