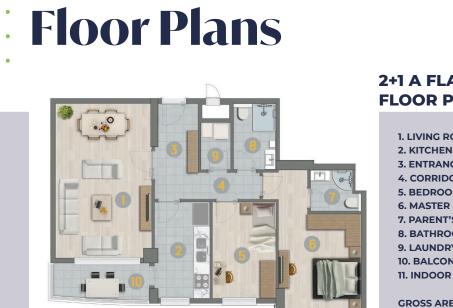

#### 2+1 A FLAT APARTMENT FLOOR PLAN

•

. . .

• • •

| 1. LIVING ROOM      | 24.82 m <sup>2</sup>         |
|---------------------|------------------------------|
| 2. KITCHEN          | 8.82 m <sup>2</sup>          |
| 3. ENTRANCE HALL    | 4.86 m <sup>2</sup>          |
| 4. CORRIDOR         | 4.76 m <sup>2</sup>          |
| 5. BEDROOM 1        | 10.27 m <sup>2</sup>         |
| 6. MASTER BEDROOM   | 16.08 m²                     |
| 7. PARENT'S BATHROO | <b>M</b> 3.24 m <sup>2</sup> |
| 8. BATHROOM         | 4.81 m²                      |
| 9. LAUNDRY ROOM     | 2.39 m <sup>2</sup>          |
| 10. BALCONY         | 5.83 m <sup>2</sup>          |
| 11. INDOOR PARKING  | 15.00 m²                     |
|                     |                              |
| GROSS AREA          | 129.00 m <sup>2</sup>        |
| NET AREA            | 100.88 m²                    |
| WAREHOUSE           | 4-5 m <sup>2</sup>           |