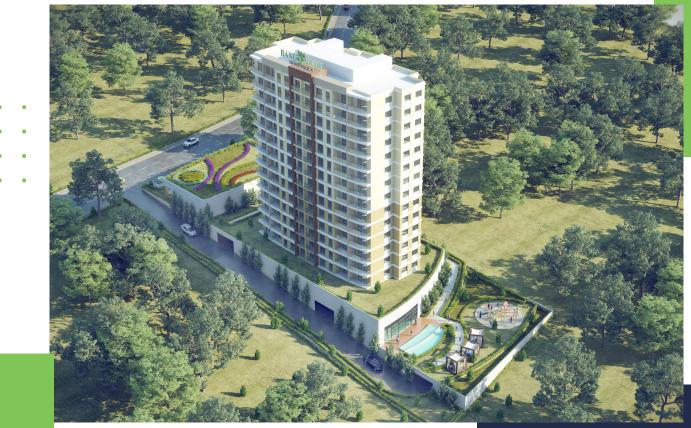

#### **BANU HOUSES Ispartakule 4**

BANU HOUSES Ispartakule 4, which stands out for its stylish architecture, invites you to meet in the center of life. with a land area of 4.700 m2 and a construction area of 15 thousand m2, BANU HOUSES Ispartakule 4 is located in one of the most important areas of Istanbul with its comfortable, stylish and plus-value facilities. BANU HOUSES Ispartakule 4, which consists of one single block, stands out as a family project, has only 2 + 1 and 3 + 1 apartment types, 70 apartments with lake and nature views; and it is also located in close proximity to many schools, hospitals, shopping malls and life centers in the region. BANU HOUSES Ispartakule 4 with its features and special architecture that includes every detail about life such as Turkish bath, sauna, masjid, market with world brand products located inside, indoor and outdoor parking will change your view of Istanbul with its location closed to 3rd airport, TEM and the Northern Marmara Highway

#### **PROJECT DETAILS**

Total Land Area: 4.700 m<sup>2</sup> Total Construction Area: 15.000 m<sup>2</sup> Housing Types: 39 units 2+1, 28 units 3+1, 3 units 4+1 Number of Commercial Spaces: 4