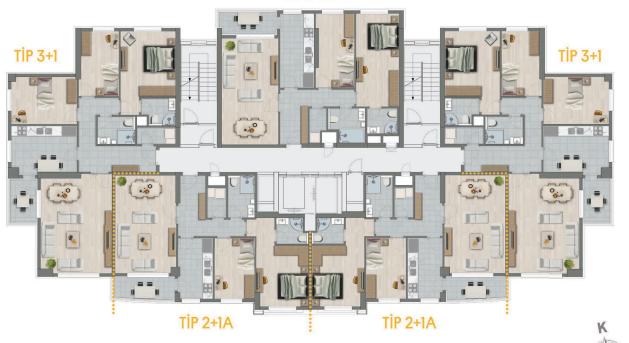

takule 4 with its features and special architecture that includes every detail about life such as Turkish bath, sauna, masjid, market with world brand products located inside, indoor and outdoor parking will change your view of Istanbul with its location closed to 3rd airport, TEM and the Northern Marmara Highway

#### **PROJECT DETAILS**

Total Land Area: 4.700 m<sup>2</sup> Total Construction Area: 15.000 m<sup>2</sup> Housing Types: 39 units 2+1, 28 units 3+1, 3 units 4+1 Number of Commercial Spaces: 4

### Meet at the center of life...

With more than 25 years of experience, we continue to work on every brick we put in, every floor we finish, every project we finish; with the 'Excitement and Discipline' of the first day.









### Location Plan



#### General Floor Plan

TİP 2+1B





#### 2+1 A FLAT APARTMENT FLOOR PLAN

•

. . .

• • •

| 1. LIVING ROOM      | 24.82 m <sup>2</sup>         |
|---------------------|------------------------------|
| 2. KITCHEN          | 8.82 m <sup>2</sup>          |
| 3. ENTRANCE HALL    | 4.86 m <sup>2</sup>          |
| 4. CORRIDOR         | 4.76 m <sup>2</sup>          |
| 5. BEDROOM 1        | 10.27 m <sup>2</sup>         |
| 6. MASTER BEDROOM   | 16.08 m²                     |
| 7. PARENT'S BATHROO | <b>M</b> 3.24 m <sup>2</sup> |
| 8. BATHROOM         | 4.81 m²                      |
| 9. LAUNDRY ROOM     | 2.39 m <sup>2</sup>          |
| 10. BALCONY         | 5.83 m <sup>2</sup>          |
| 11. INDOOR PARKING  | 15.00 m²                     |
|                     |                              |
| GROSS AREA          | 12