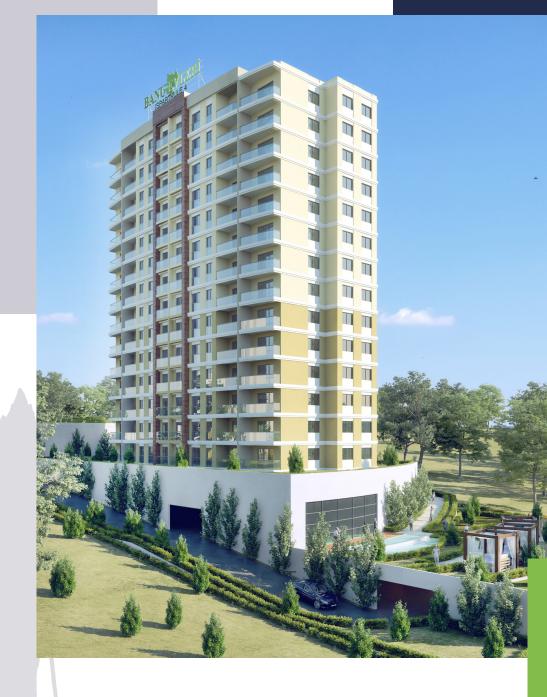

#### **BANU HOUSES Ispartakule 4**

BANU HOUSES Ispartakule 4, which stands out for its stylish architecture, invites you to meet in the center of life. with a land area of 4.700 m2 and a construction area of 15 thousand m2, BANU HOUSES Ispartakule 4 is located in one of the most important areas of Istanbul with its comfortable, stylish and plus-value facilities. BANU HOUSES Ispartakule 4, which consists of one single block, stands out as a family project, has only 2 + 1 and 3 + 1 apartment types, 70 apartments with lake and nature views; and it is also located in close proximity to many schools, hospitals, shopping malls and life centers in the region. BANU HOUSES Ispartakule 4 with its features and special architecture that includes every detail about life such as Turkish bath, sauna, masjid, market with world brand products located inside, indoor and outdoor parking will change your view of Istanbul with its location closed to 3rd airport, TEM and the Northern Marmara Highway

#### **PROJECT DETAILS**

Total Land Area: 4.700 m<sup>2</sup> Total Construction Area: 15.000 m<sup>2</sup> Housing Types: 39 units 2+1, 28 units 3+1, 3 units 4+1 Number of Commercial Spaces: 4