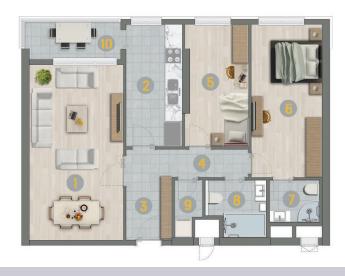

#### 2+1 A FLAT APARTMENT FLOOR PLAN

•

. . .

• • •

| 1. LIVING ROOM      | 24.82 m <sup>2</sup>         |
|---------------------|------------------------------|
| 2. KITCHEN          | 8.82 m <sup>2</sup>          |
| 3. ENTRANCE HALL    | 4.86 m <sup>2</sup>          |
| 4. CORRIDOR         | 4.76 m <sup>2</sup>          |
| 5. BEDROOM 1        | 10.27 m <sup>2</sup>         |
| 6. MASTER BEDROOM   | 16.08 m²                     |
| 7. PARENT'S BATHROO | <b>M</b> 3.24 m <sup>2</sup> |
| 8. BATHROOM         | 4.81 m²                      |
| 9. LAUNDRY ROOM     | 2.39 m <sup>2</sup>          |
| 10. BALCONY         | 5.83 m <sup>2</sup>          |
| 11. INDOOR PARKING  | 15.00 m²                     |
|                     |                              |
| GROSS AREA          | 129.00 m <sup>2</sup>        |
| NET AREA            | 100.88 m²                    |
| WAREHOUSE           | 4-5 m <sup>2</sup>           |

#### 2+1 B FLAT APARTMENT FLOOR PLAN

| 1. LIVING ROOM          | 25.17 m <sup>2</sup>         |
|-------------------------|------------------------------|
| 2. KITCHEN              | 10.56 m <sup>2</sup>         |
| <b>3. ENTRANCE HALL</b> | 4.41 m <sup>2</sup>          |
| 4. CORRIDOR             | 5.28 m <sup>2</sup>          |
| 5. BEDROOM 1            | 11.49 m²                     |
| 6. MASTER BEDROOM       | 16.65 m <sup>2</sup>         |
| 7. PARENT'S BATHROO     | <b>M</b> 3.26 m <sup>2</sup> |
| 8. BATHROOM             | 4.80 m <sup>2</sup>          |
| 9. LAUNDRY ROOM         | 2.15 m <sup>2</sup>          |
| 10. BALCONY             | 5.57 m <sup>2</sup>          |
| 11. INDOOR PARKING      | 15.00 m <sup>2</sup>         |
|                         |                              |
| GROSS AREA              | 135.00 m <sup>2</sup>        |
| NET AREA                | 104.34 m <sup>2</sup>        |