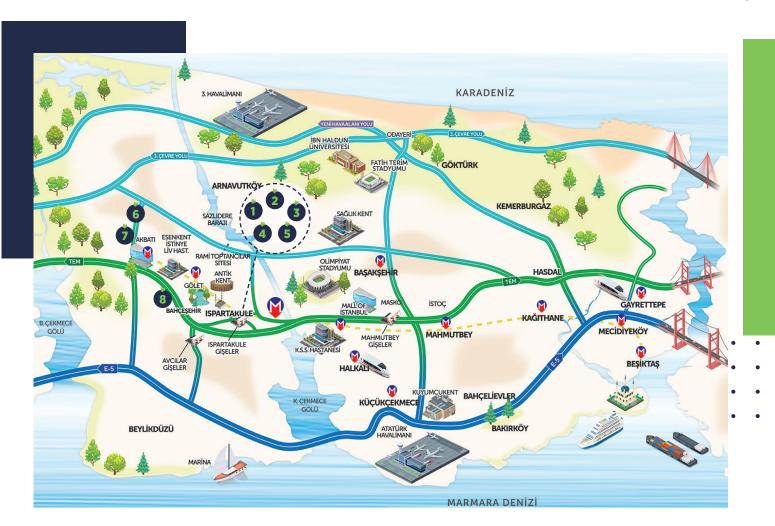

shopping malls and life centers in the region. BANU HOUSES Ispartakule 4 with its features and special architecture that includes every detail about life such as Turkish bath, sauna, masjid, market with world brand products located inside, indoor and outdoor parking will change your view of Istanbul with its location closed to 3rd airport, TEM and the Northern Marmara Highway

#### **PROJECT DETAILS**

Total Land Area: 4.700 m<sup>2</sup> Total Construction Area: 15.000 m<sup>2</sup> Housing Types: 39 units 2+1, 28 units 3+1, 3 units 4+1 Number of Commercial Spaces: 4

### Meet at the center of life...

With more than 25 years of experience, we continue to work on every brick we put in, every floor we finish, every project we finish; with the 'Excitement and Discipline' of the first day.









### Location Plan



#### General Floor Plan

TİP 2+1B





#### 2+1 A FLAT APARTMENT FLOOR PLAN

•

. . .

• • •

| 1. LIVING ROOM      | 24.82 m <sup>2</sup>         |
|---------------------|------------------------------|
| 2. KITCHEN          | 8.82 m <sup>2</sup>          |
| 3. ENTRANCE HALL    | 4.86 m <sup>2</sup>          |
| 4. CORRIDOR         | 4.76 m <sup>2</sup>          |
| 5. BEDROOM 1        | 10.27 m <sup>2</sup>         |
| 6. MASTER BEDROOM   | 16.08 m²                     |
| 7. PARENT'S BATHROO | <b>M</b> 3.24 m <sup>2</sup> |
| 8. BATHROOM         | 4.81 m²                      |
| 9. LAUNDRY ROOM     | 2.39 m <sup>2</sup>          |
| 10. BALCONY         | 5.83 m <sup>2</sup>          |
| 11. INDOOR PARKING  | 15.00 m²                     |
|