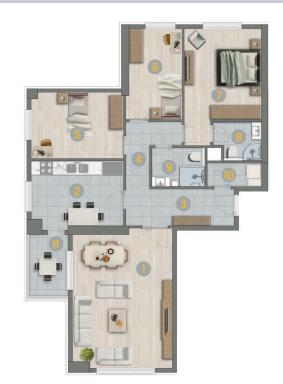

#### 3+1 FLAT APARTMENT FLOOR PLAN

WAREHOUSE

| 1. LIVING ROOM          | 28.65 m²                      |
|-------------------------|-------------------------------|
| 2. KITCHEN              | 12.84 m²                      |
| <b>3. ENTRANCE HALL</b> | 6.63 m <sup>2</sup>           |
| 4. CORRIDOR             | 6.63 m <sup>2</sup>           |
| 5. BEDROOM 1            | 12.85 m <sup>2</sup>          |
| 6. BEDROOM 2            | 10.45 m <sup>2</sup>          |
| 7. MASTER BEDROOM       | 16.35 m²                      |
| 8. PARENT'S BATHROO     | <b>DM</b> 3.70 m <sup>2</sup> |
| 9. BATHROOM             | 4.41 m <sup>2</sup>           |
| 10. LAUNDRY ROOM        | 2.75 m <sup>2</sup>           |
| 11. BALCONY             | 5.13 m²                       |
| 12. INDOOR PARKING      | 15.00 m²                      |
| GROSS AREA              | 163.00 m²                     |
| NET AREA                | 125.69 m <sup>2</sup>         |
| WAREHOUSE               | 4-5 m <sup>2</sup>            |
|                         |                               |