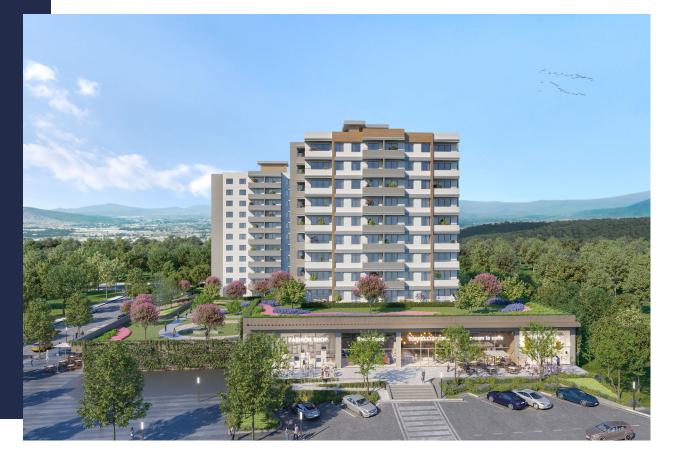

### **BANU HOUSES Bahcekent 1**

BANU HOUSES Bahcekent 1, which will allow you to be part of a huge family with warm friendships and missed neighbors, is rising for you in Bahçekent, the new base of investment and transportation. BANU HOUSES Bahcekent 1, which attracts attention as a boutique project and consists of a two block, has a 9.271 m2 land and a 25 thousand m2 construction area, offers you a life that you will enjoy living. You will open your window to nature in this special and boutique project where aesthetic and functional design is shaped for you. BANU HOUSES Bahcekent 1, two blocks, 10 floors with a total of 84 apartment options of 2 + 1 and 3 + 1 and 7 commercial areas, creates a living space that understands, children's playgrounds, hiking trails, hammam, sauna, mosque and sports fields, first-class craftsmanship and world-class products within a social area.

#### **PROJECT DETAILS**

Total Land Area : 9.271 m<sup>2</sup> Total Construction Area : 25.000 m<sup>2</sup> Housing Types : 42 Adet 2+1, 42 Adet 3+1 Number of Commercial Spaces : 7