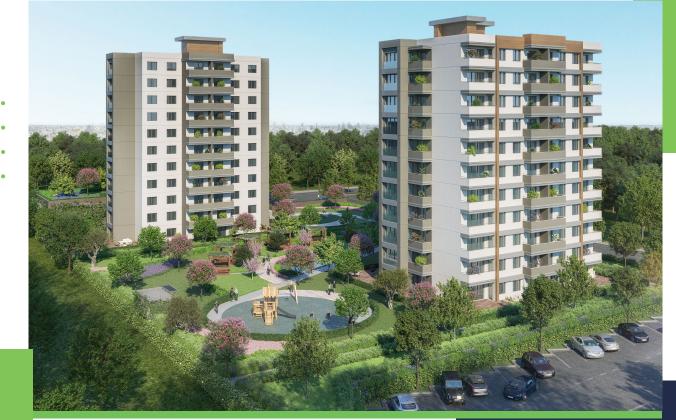

### **BANU HOUSES Bahcekent 1**

BANU HOUSES Bahcekent 1, which will allow you to be part of a huge family with warm friendships and missed neighbors, is rising for you in Bahçekent, the new base of investment and transportation. BANU HOUSES Bahcekent 1, which attracts attention as a boutique project and consists of a two block, has a 9.271 m2 land and a 25 thousand m2 construction area, offers you a life that you will enjoy living. You will open your window to nature in this special and boutique project where aesthetic and functional design is shaped for you. BANU HOUSES Bahcekent 1, two blocks, 10 floors with a total of 84 apartment options of 2 + 1 and 3 + 1 and 7 commercial areas, creates a living space that understands, children's playgrounds, hiking trails, hammam, sauna, mosque and sports fields, first-class craftsmanship and world-class products within a social area.

#### **PROJECT DETAILS**

Total Land Area : 9.271 m<sup>2</sup> Total Construction Area : 25.000 m<sup>2</sup> Housing Types : 42 Adet 2+1, 42 Adet 3+1 Number of Commercial Spaces : 7