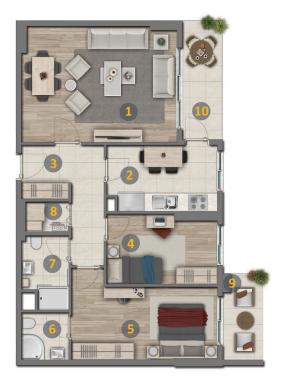

#### 2+1 FLAT APARTMENT FLOOR PLAN

| 1. LIVING ROOM                           | 24.45 m²              |
|------------------------------------------|-----------------------|
| 2. KITCHEN                               | 9.80 m²               |
| <b>3. ENTRANCE HALL</b>                  | 8.98 m²               |
| 4. BEDROOM                               | 10.26 m <sup>2</sup>  |
| 5. PARENT'S BEDROOM 15.34 m <sup>2</sup> |                       |
| 6. PARENT'S BATHROOM 3.00 m <sup>2</sup> |                       |
| 7. BATHROOM                              | 4.35 m <sup>2</sup>   |
| 8. LAUNDRY ROOM                          | 1.75 m²               |
| 9. BALCONY 1                             | 6.60 m <sup>2</sup>   |
| 10. BALCONY 2                            | 4.80 m <sup>2</sup>   |
| 11. INDOOR PARKING                       | 15.00 m²              |
|                                          |                       |
| GROSS AREA                               | 136.00 m <sup>2</sup> |
| NET AREA                                 | 104.33 m²             |
| WAREHOUSE                                | 8-10 m <sup>2</sup>   |
|                                          |                       |