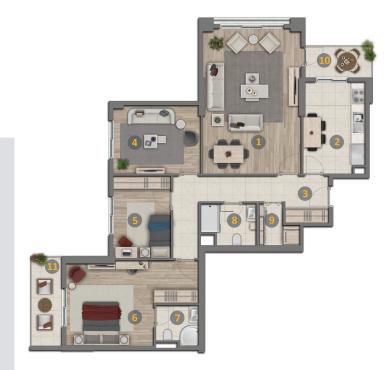

### 3+1 FLAT APARTMENT FLOOR PLAN

| 1. LIVING ROOM                           | 30.77 m <sup>2</sup>  |  |
|------------------------------------------|-----------------------|--|
| 2. KITCHEN                               | 12.07 m <sup>2</sup>  |  |
| 3. ENTRANCE HALL                         | 14.00 m <sup>2</sup>  |  |
| 4. ROOM                                  | 13.00 m <sup>2</sup>  |  |
| 5. BEDROOM                               | 10.39 m <sup>2</sup>  |  |
| 6. PARENT'S BEDROOM 20.22 m <sup>2</sup> |                       |  |
| 7. PARENT'S BATHROOM 3.52 m <sup>2</sup> |                       |  |
| 8. BATHROOM                              | 4.62 m <sup>2</sup>   |  |
| 9. LAUNDRY ROOM                          | 2.14 m <sup>2</sup>   |  |
| 10. BALCONY 1                            | 4.73 m <sup>2</sup>   |  |
| 11. BALCONY 2                            | 6.00 m <sup>2</sup>   |  |
| 12. INDOOR PARKING                       | 15.00 m <sup>2</sup>  |  |
|                                          |                       |  |
| GROSS AREA                               | 180.00 m <sup>2</sup> |  |
| NET AREA                                 | 136.46 m <sup>2</sup> |  |
| WAREHOUSE                                | 8-10 m <sup>2</sup>   |  |
|                                          |                       |  |