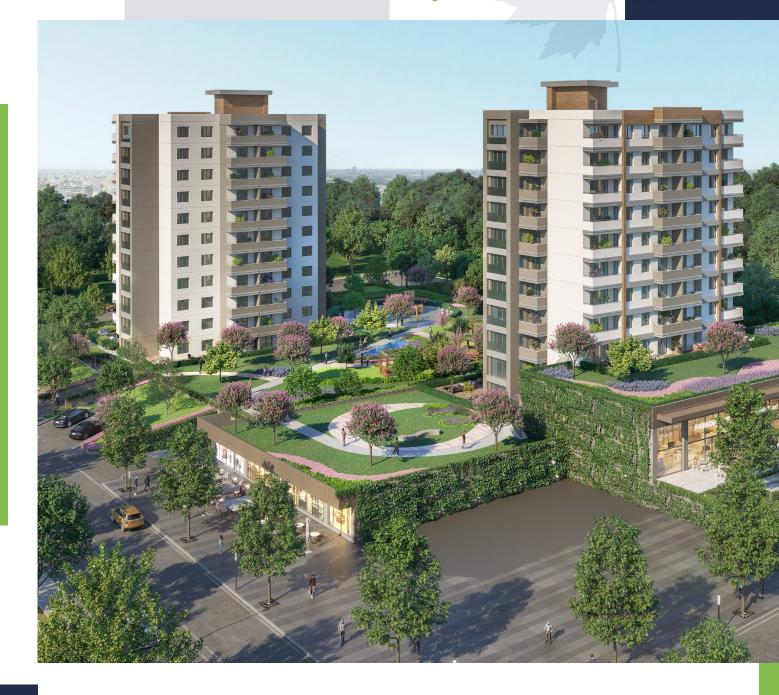

### **BANU HOUSES Bahcekent 1**

BANU HOUSES Bahcekent 1, which will allow you to be part of a huge family with warm friendships and missed neighbors, is rising for you in Bahçekent, the new base of investment and transportation. BANU HOUSES Bahcekent 1, which attracts attention as a boutique project and consists of a two block, has a 9.271 m2 land and a 25 thousand m2 construction area, offers you a life that you will enjoy living. You will open your window to nature in this special and boutique project where aesthetic and functional design is shaped for you. BANU HOUSES Bahcekent 1, two blocks, 10 floors with a total of 84 apartment options of 2 + 1 and 3 + 1 and 7 commercial areas, creates a living space that understands, children's playgrounds, hiking trails, hammam, sauna, mosque and sports fields, first-class craftsmanship and world-class products within a social area.

#### **PROJECT DETAILS**

Total Land Area : 9.271 m<sup>2</sup> Total Construction Area : 25.000 m<sup>2</sup> Housing Types : 42 Adet 2+1, 42 Adet 3+1 Number of Commercial Spaces : 7