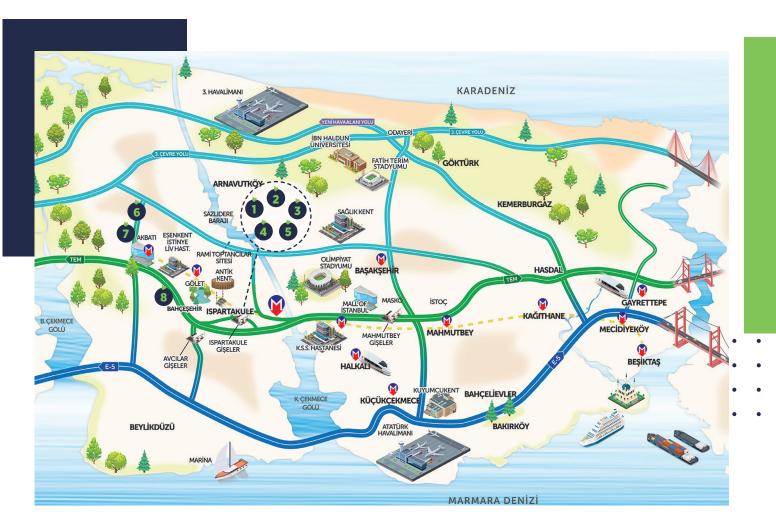

In addition to being located at the connection points of metro line planned to be completed in a short time, the 3rd Airport, TEM and North Marmara Highways, BANU EVLERİ Bahcekent 1 provides an investment opportunity that will add value to the Canal Istanbul Project.