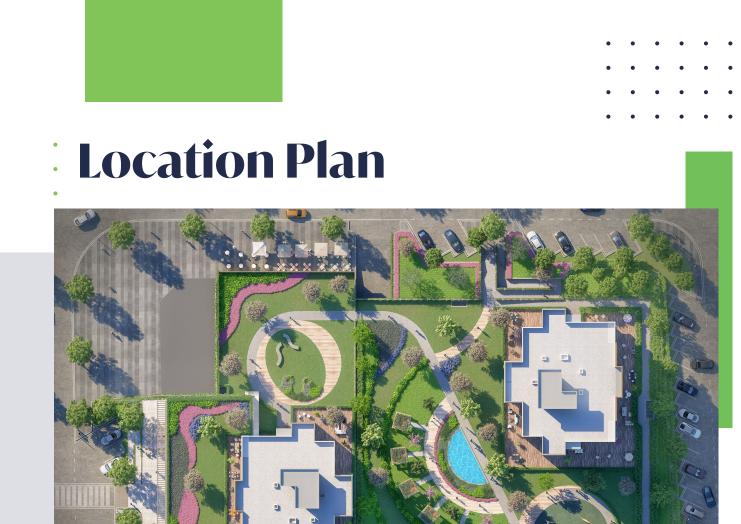

## **Project Description**

### **BANU HOUSES Bahcekent 1**

BANU HOUSES Bahcekent 1, which will allow you to be part of a huge family with warm friendships and missed neighbors, is rising for you in Bahçekent, the new base of investment and transportation. BANU HOUSES Bahcekent 1, which attracts attention as a boutique project and consists of a two block, has a 9.271 m2 land and a 25 thousand m2 construction area, offers you a life that you will enjoy living. You will open your window to nature in this special and boutique project where aesthetic and functional design is shaped for you. BANU HOUSES Bahcekent 1, two blocks, 10 floors with a total of 84 apartment options of 2 + 1 and 3 + 1 and 7 commercial areas, creates a living space that understands, children's playgrounds, hiking trails, hammam, sauna, mosque and sports fields, first-class craftsmanship and world-class products within a social area.

In addition to being located at the connection points of metro line planned to be completed in a short time, the 3rd Airport, TEM and North Marmara Highways, BANU EVLERİ Bahcekent 1 provides an investment opportunity that will add value to the Canal Istanbul Project.