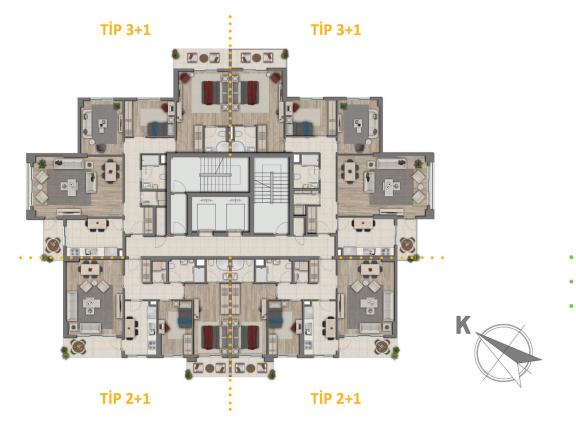

ted at the connection points of metro line planned to be completed in a short time, the 3rd Airport, TEM and North Marmara Highways, BANU EVLERİ Bahcekent 1 provides an investment opportunity that will add value to the Canal Istanbul Project.

#### **PROJECT DETAILS**

Total Land Area : 9.271 m<sup>2</sup> Total Construction Area : 25.000 m<sup>2</sup> Housing Types : 42 Adet 2+1, 42 Adet 3+1 Number of Commercial Spaces : 7

# Meeting at the center of life...

With more than 25 years of experience, we continue to work on every brick we put in, every floor we finish, every project we finish; with the 'Excitement and Discipline' of the first day.





- 🕴 BANU EVLERİ Ispartakule 4
- 👂 BANU EVLERİ Bahçekent 1
- BANU EVLERİ Bahçekent 2
- 🧚 BANU EVLERİ Bahçeşehir



### **General Floor Plan**



Floor Plans





#### 2+1 FLAT APARTMENT FLOOR PLAN

| 1. LIVING ROOM                           | 24.45 m²              |
|------------------------------------------|-----------------------|
| 2. KITCHEN                               | 9.80 m²               |
| <b>3. ENTRANCE HALL</b>                  | 8.98 m²               |
| 4. BEDROOM                               | 10.26 m <sup>2</sup>  |
| 5. PARENT'S BEDROOM 15.34 m <sup>2</sup> |                       |
| 6. PARENT'S BATHROOM 3.00 m <sup>2</sup> |                       |
| 7. BATHROOM                              | 4.35 m <sup>2</sup>   |
| 8. LAUNDRY ROOM                          | 1.75 m²               |
| 9. BALCONY 1                             | 6.60 m <sup>2</sup>   |
| 10. BALCONY 2                            | 4.80 m <su