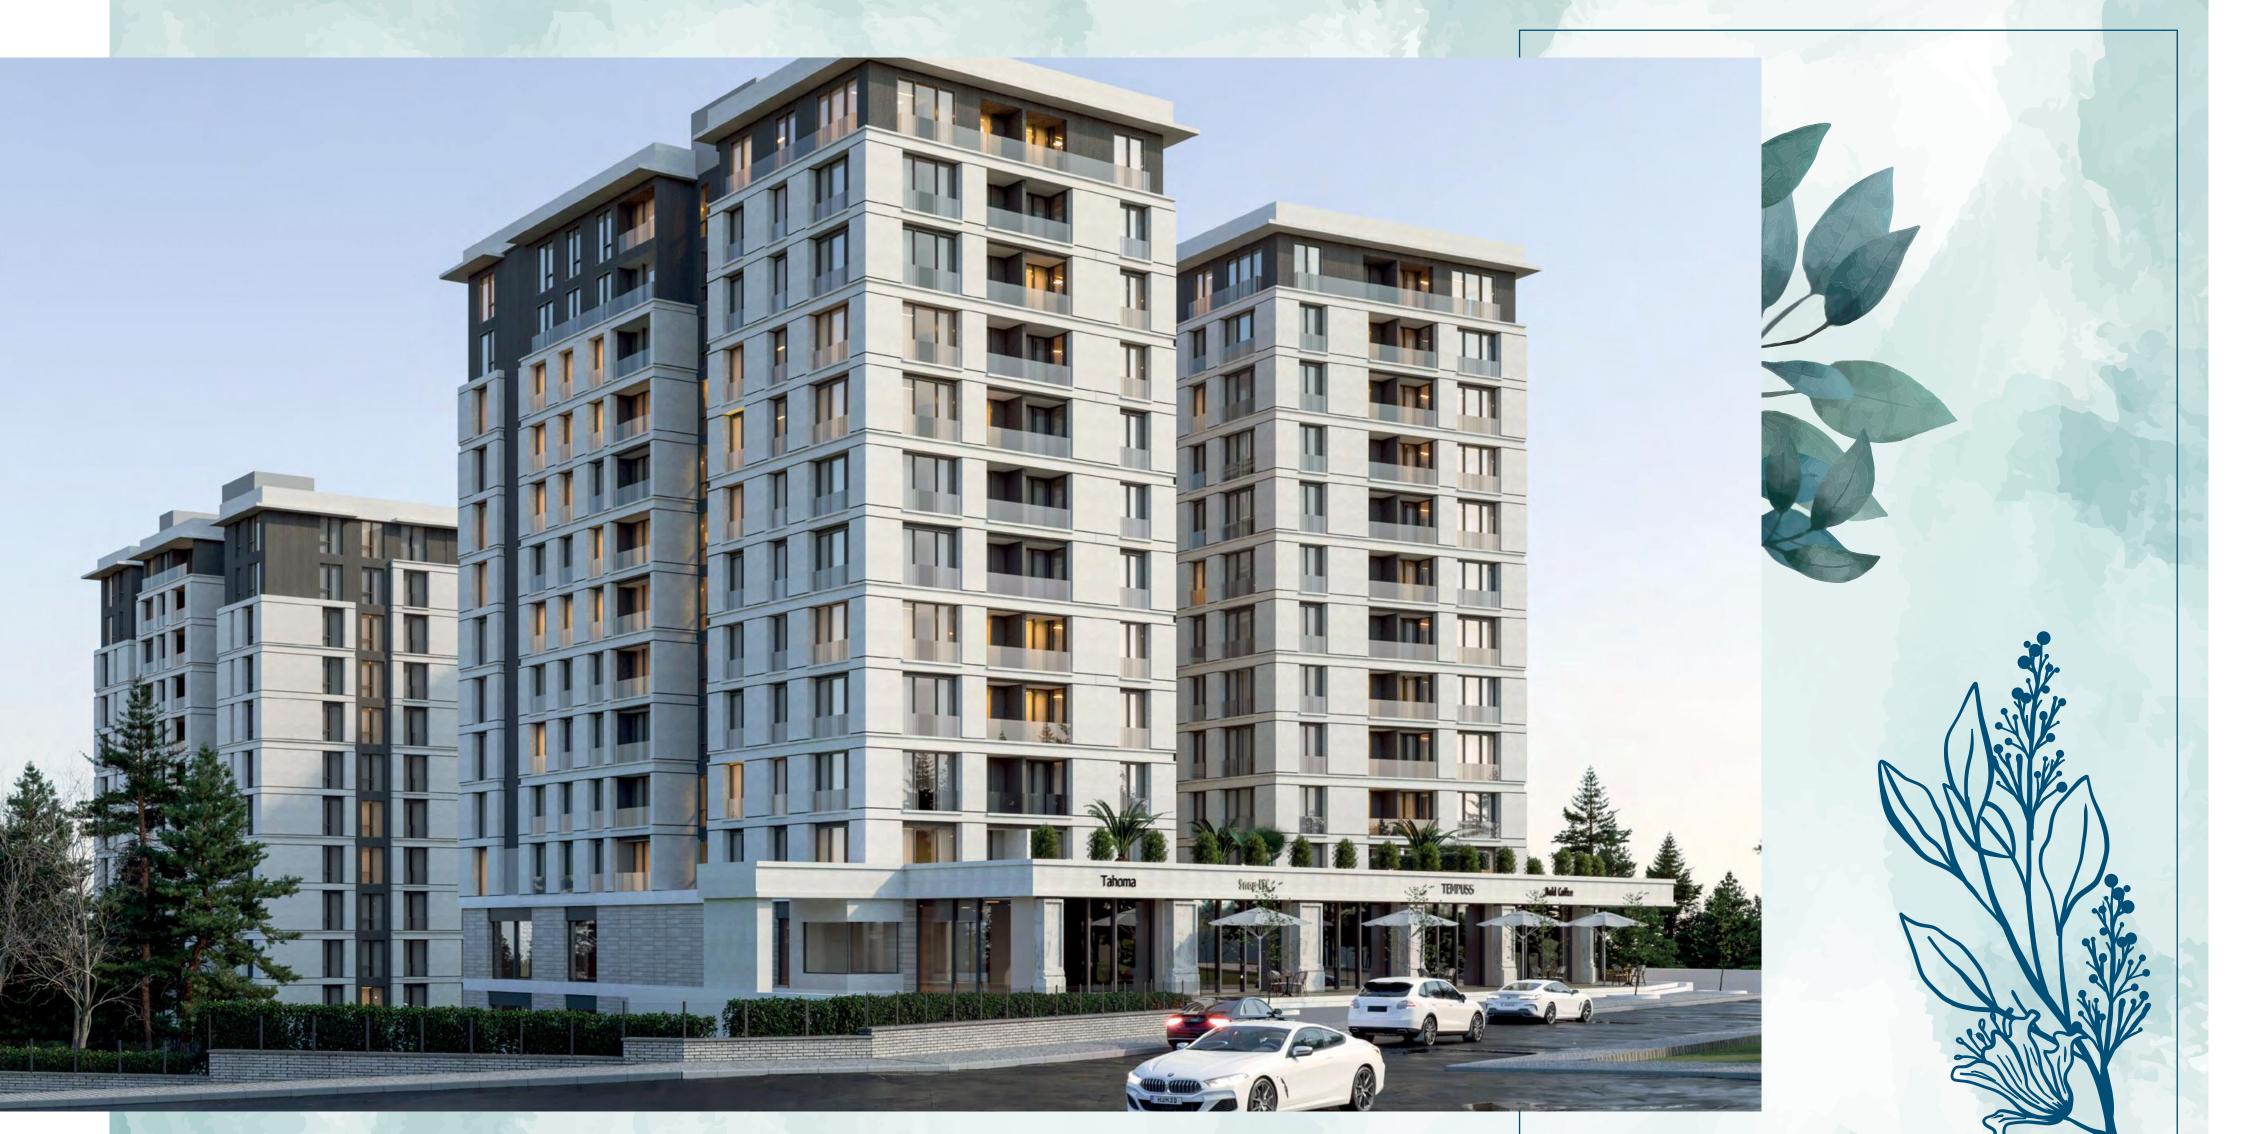

#### ABOUT THE PROJECT

# Understanding that Adds Value to Life

The Alya 4 Season project, built by Boss4 Gayrimenkul, consists of 217 apartments and 6 shops from a total of 4 blocks, A, B, C, D Blocks, in an area of 39.695 m<sup>2</sup>.

A-B block is designed as 15 floors as 3 Basements, Ground floor and 11 normal floors, C-D block is designed as 13 floors as 1 Basement, Ground floor and 11 normal floors. Our project, which is qualified and built with the understanding of adding value to your living space, offers

1+1, 2+1 and 3+1 apartment types for your needs.
There are 700 m² of landscape and social areas in Alya 4
Seasons, where social facilities are privileged in your living space and indoor and outdoor areas.

The project, which includes a 157-car indoor parking lot, provides a living space beyond your highest imaginings.