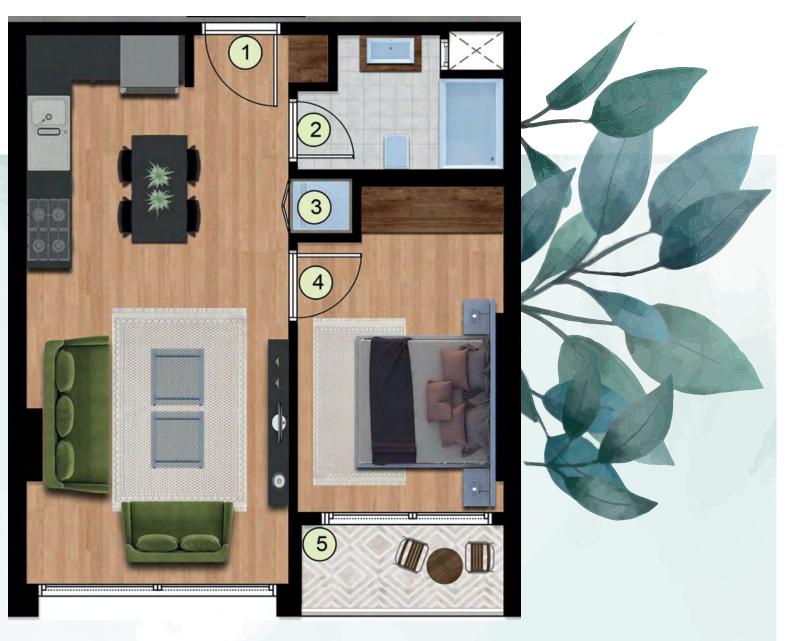

#### Apartment Plans

1+1 APARTMENT

Gross: 61,54m<sup>2</sup> Net: 40,00m<sup>2</sup>

Living Room + Kitchen: 22.90m<sup>2</sup>
Bathroom : 3,70m<sup>2</sup>
Laundry Room : 0,55m<sup>2</sup>
Bedroom : 9,90m<sup>2</sup>
Balcony : 2,95m<sup>2</sup>