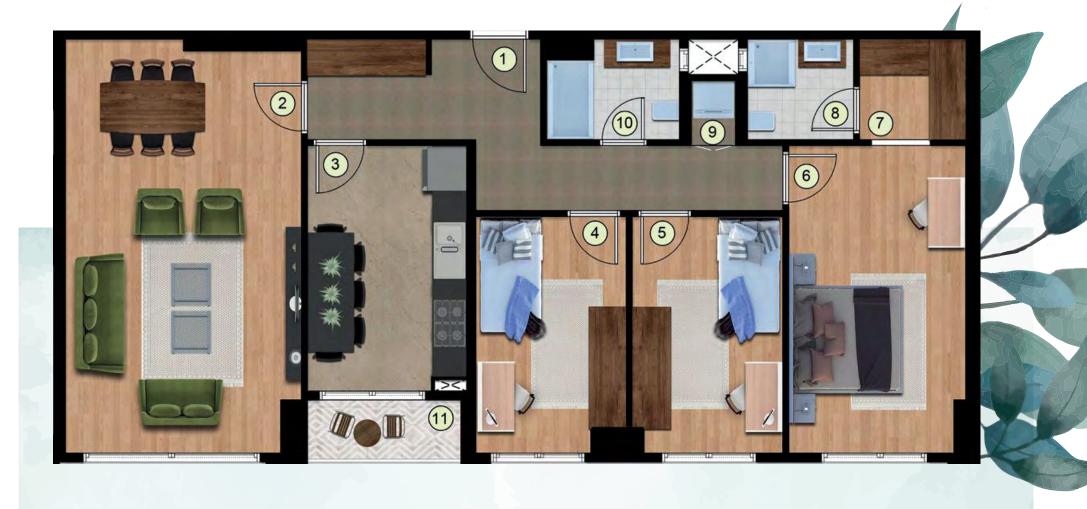

3+1 APARTMENT Gross:153,85<sup>m2</sup> Net: 100,00<sup>m2</sup>

 $: 12,50m^2$ Entrance  $: 27,30m^2$ Living Room  $: 11,20m^2$ Kitchen Bedroom  $: 10,00 \text{m}^2$  $: 10,10m^2$ Bedroom P. Bedroom  $: 15,45m^2$  $: 3,10m^2$ Dressing Room  $: 3,10m^2$ P. Bathroom Laundry Room  $: 0.80 \text{m}^2$  $: 3,60 \text{m}^2$ Bathroom  $: 2,85m^2$ Balcony