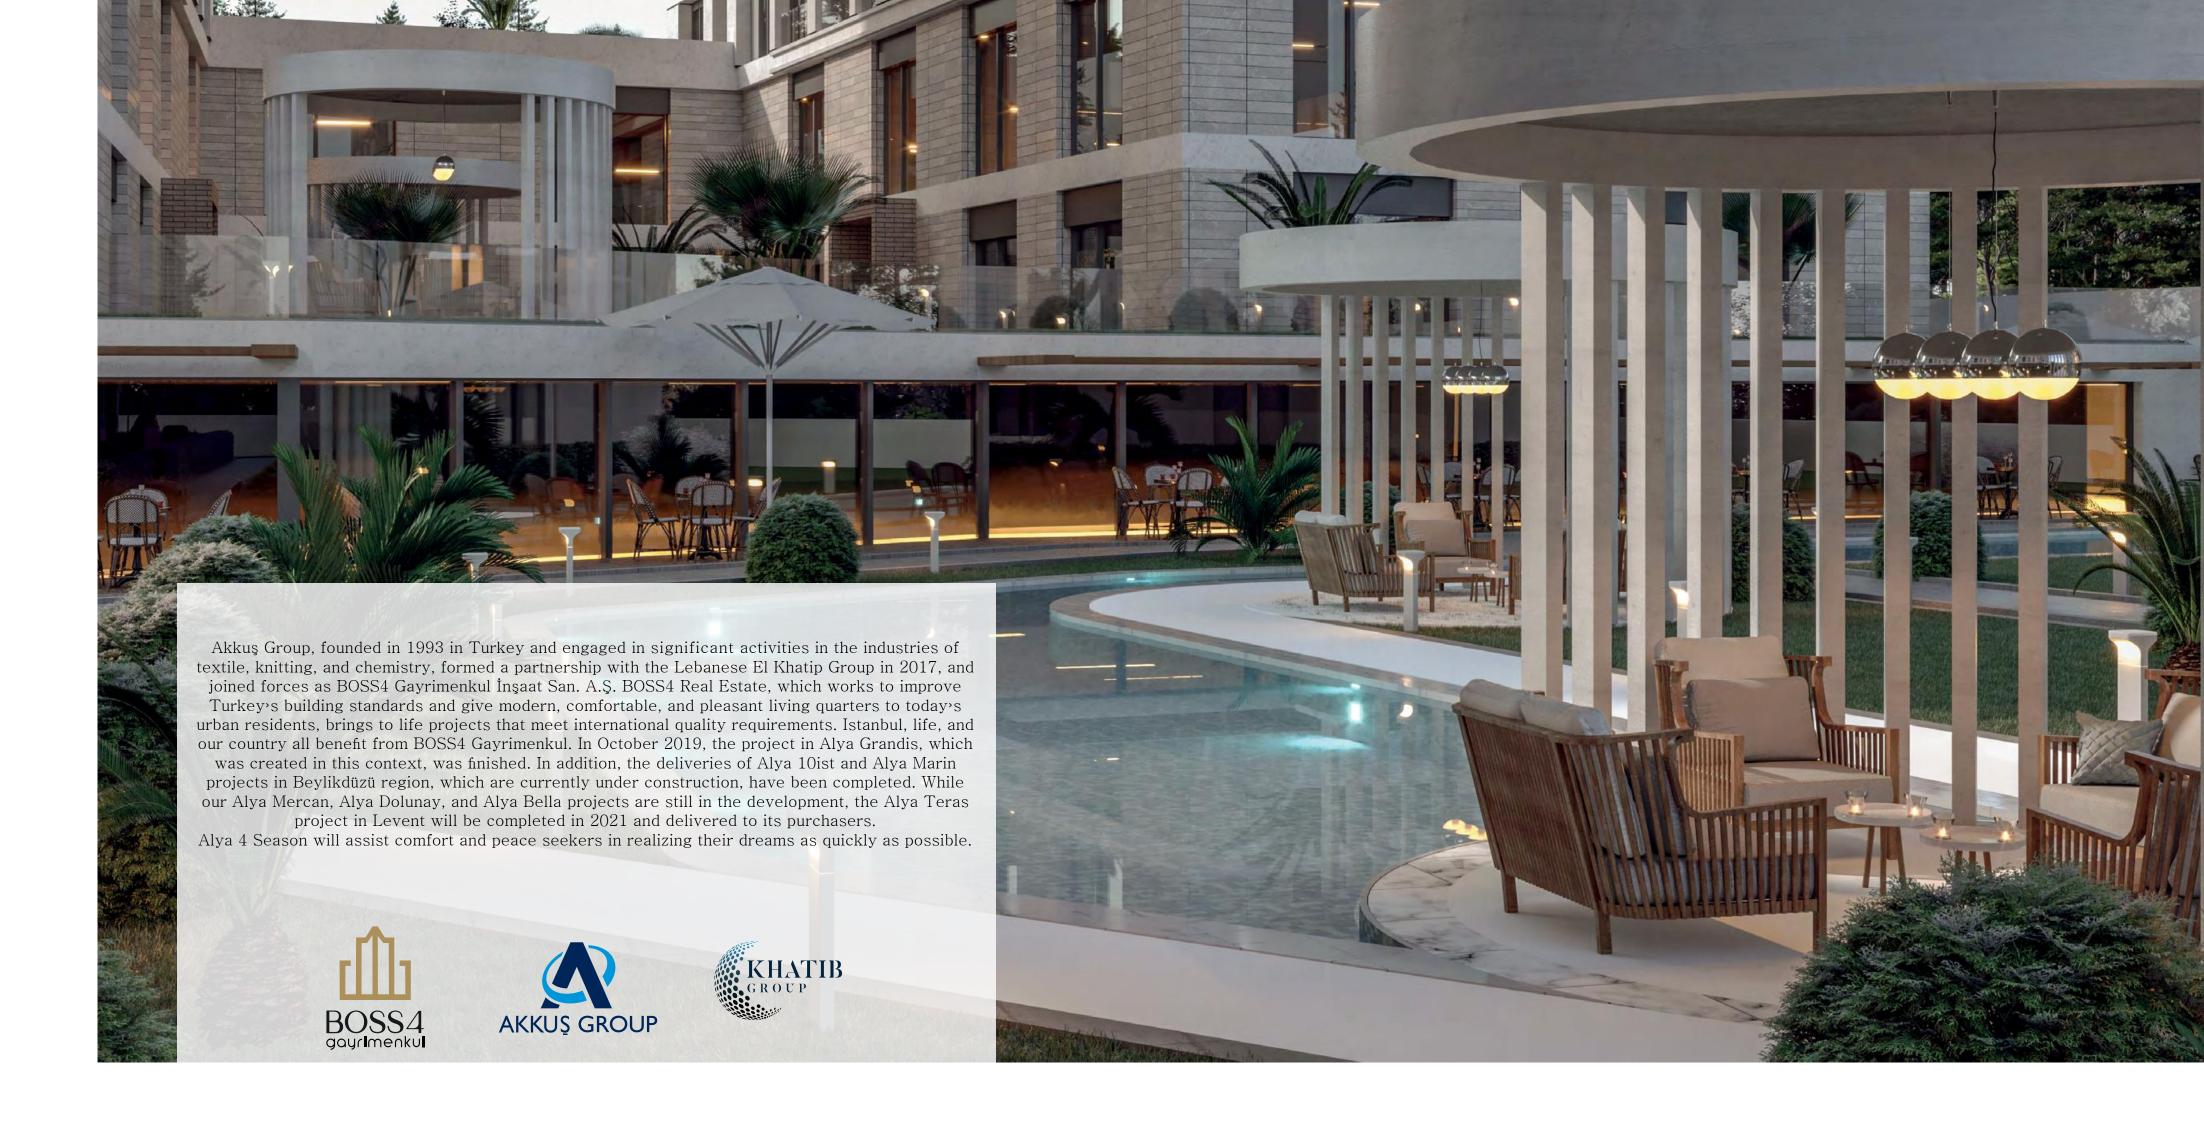

#### ABOUT THE PROJECT

# Understanding that Adds Value to Life

The Alya 4 Season project, built by Boss4 Gayrimenkul, consists of 217 apartments and 6 shops from a total of 4 blocks, A, B, C, D Blocks, in an area of 39.695 m<sup>2</sup>.

A-B block is designed as 15 floors as 3 Basements, Ground floor and 11 normal floors, C-D block is designed as 13 floors as 1 Basement, Ground floor and 11 normal floors. Our project, which is qualified and built with the understanding of adding value to your living space, offers

1+1, 2+1 and 3+1 apartment types for your needs.
There are 700 m² of landscape and social areas in Alya 4
Seasons, where social facilities are privileged in your living space and indoor and outdoor areas.

The project, which includes a 157-car indoor parking lot, provides a living space beyond your highest imaginings.