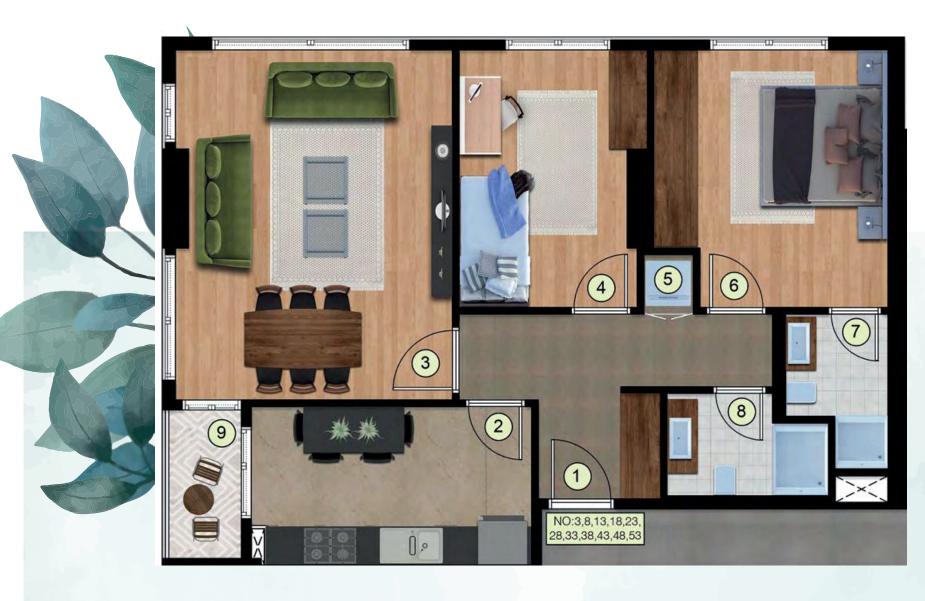

#### Apartment Plans

2+1
APARTMENT

Gross:114,62m<sup>2</sup> Net: 74,50m<sup>2</sup>

 $: 8,60 \text{m}^2$ Entrance Kitchen  $: 10,20 \text{m}^2$  $: 22,00m^2$ Living Room  $: 10,55m^2$ Bedroom Laundry Room  $: 0,60 \text{m}^2$ P. Bedroom  $: 13,30m^2$ P. Bath  $: 3,10m^2$  $: 3.45 \text{m}^2$ Bathroom  $: 2,70m^2$ Balcony