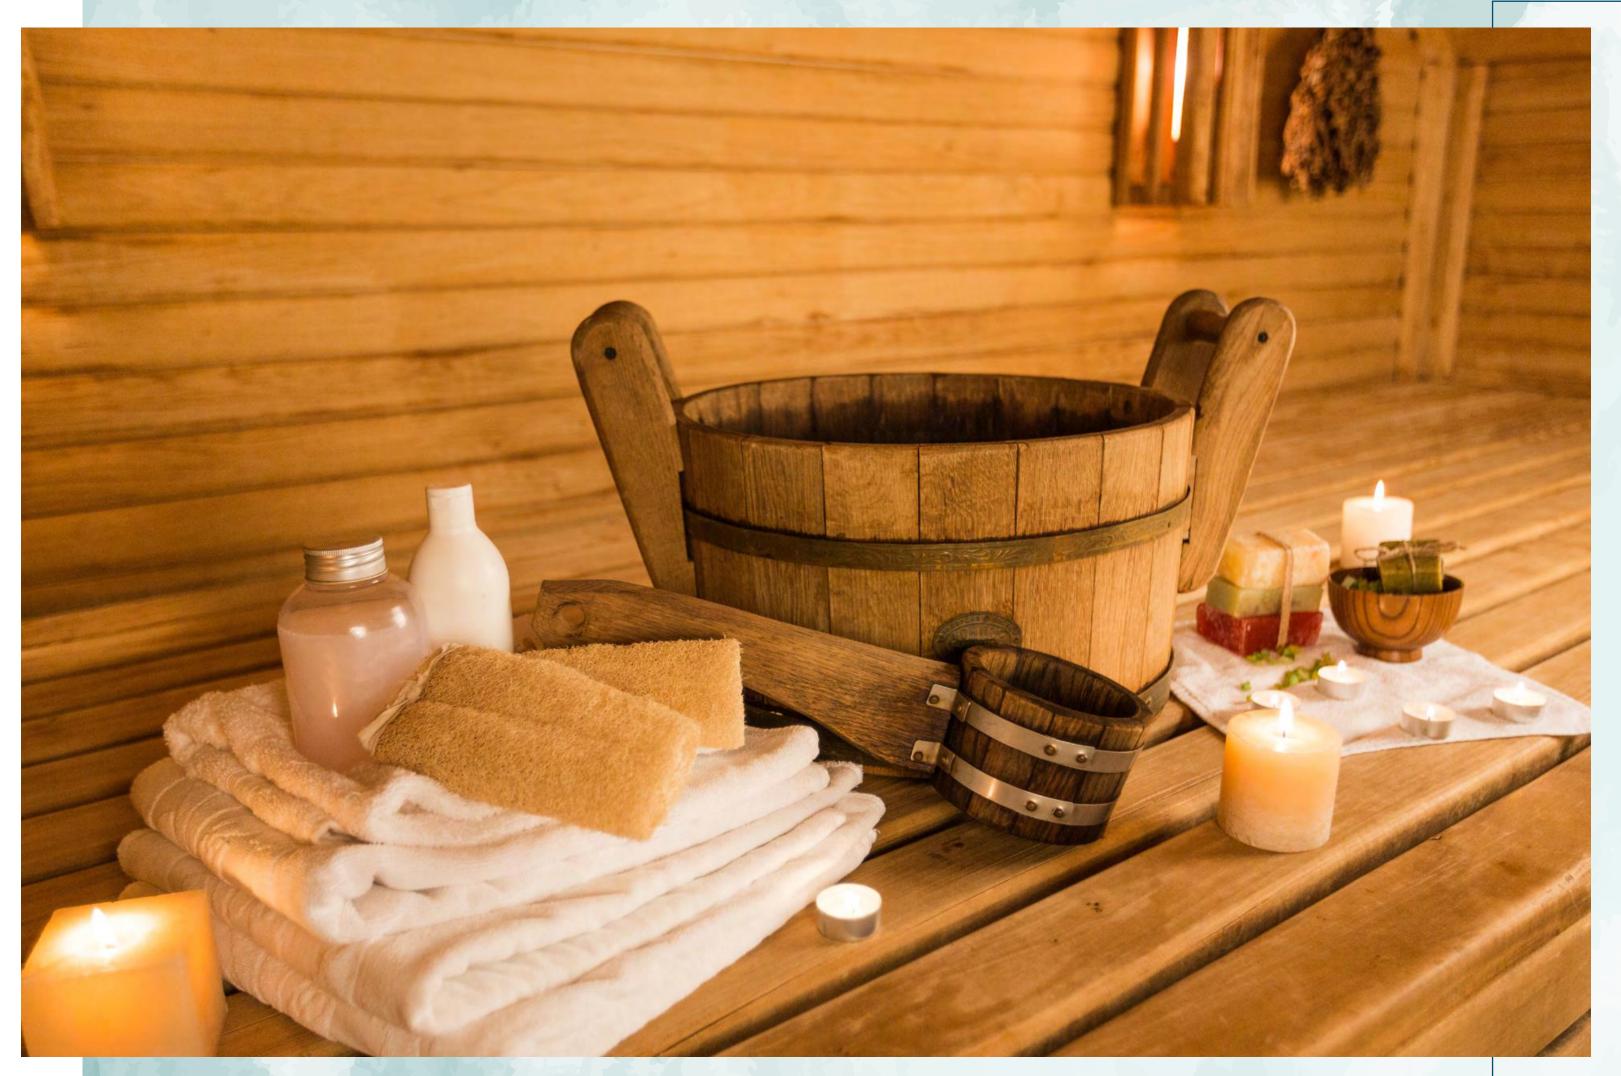

#### TURKISH BATH

## History's Most Fascinating Patterns

You may complete your day in style with a traditional Turkish Bath, in which you can rest and soothe the day's weariness and tiredness.