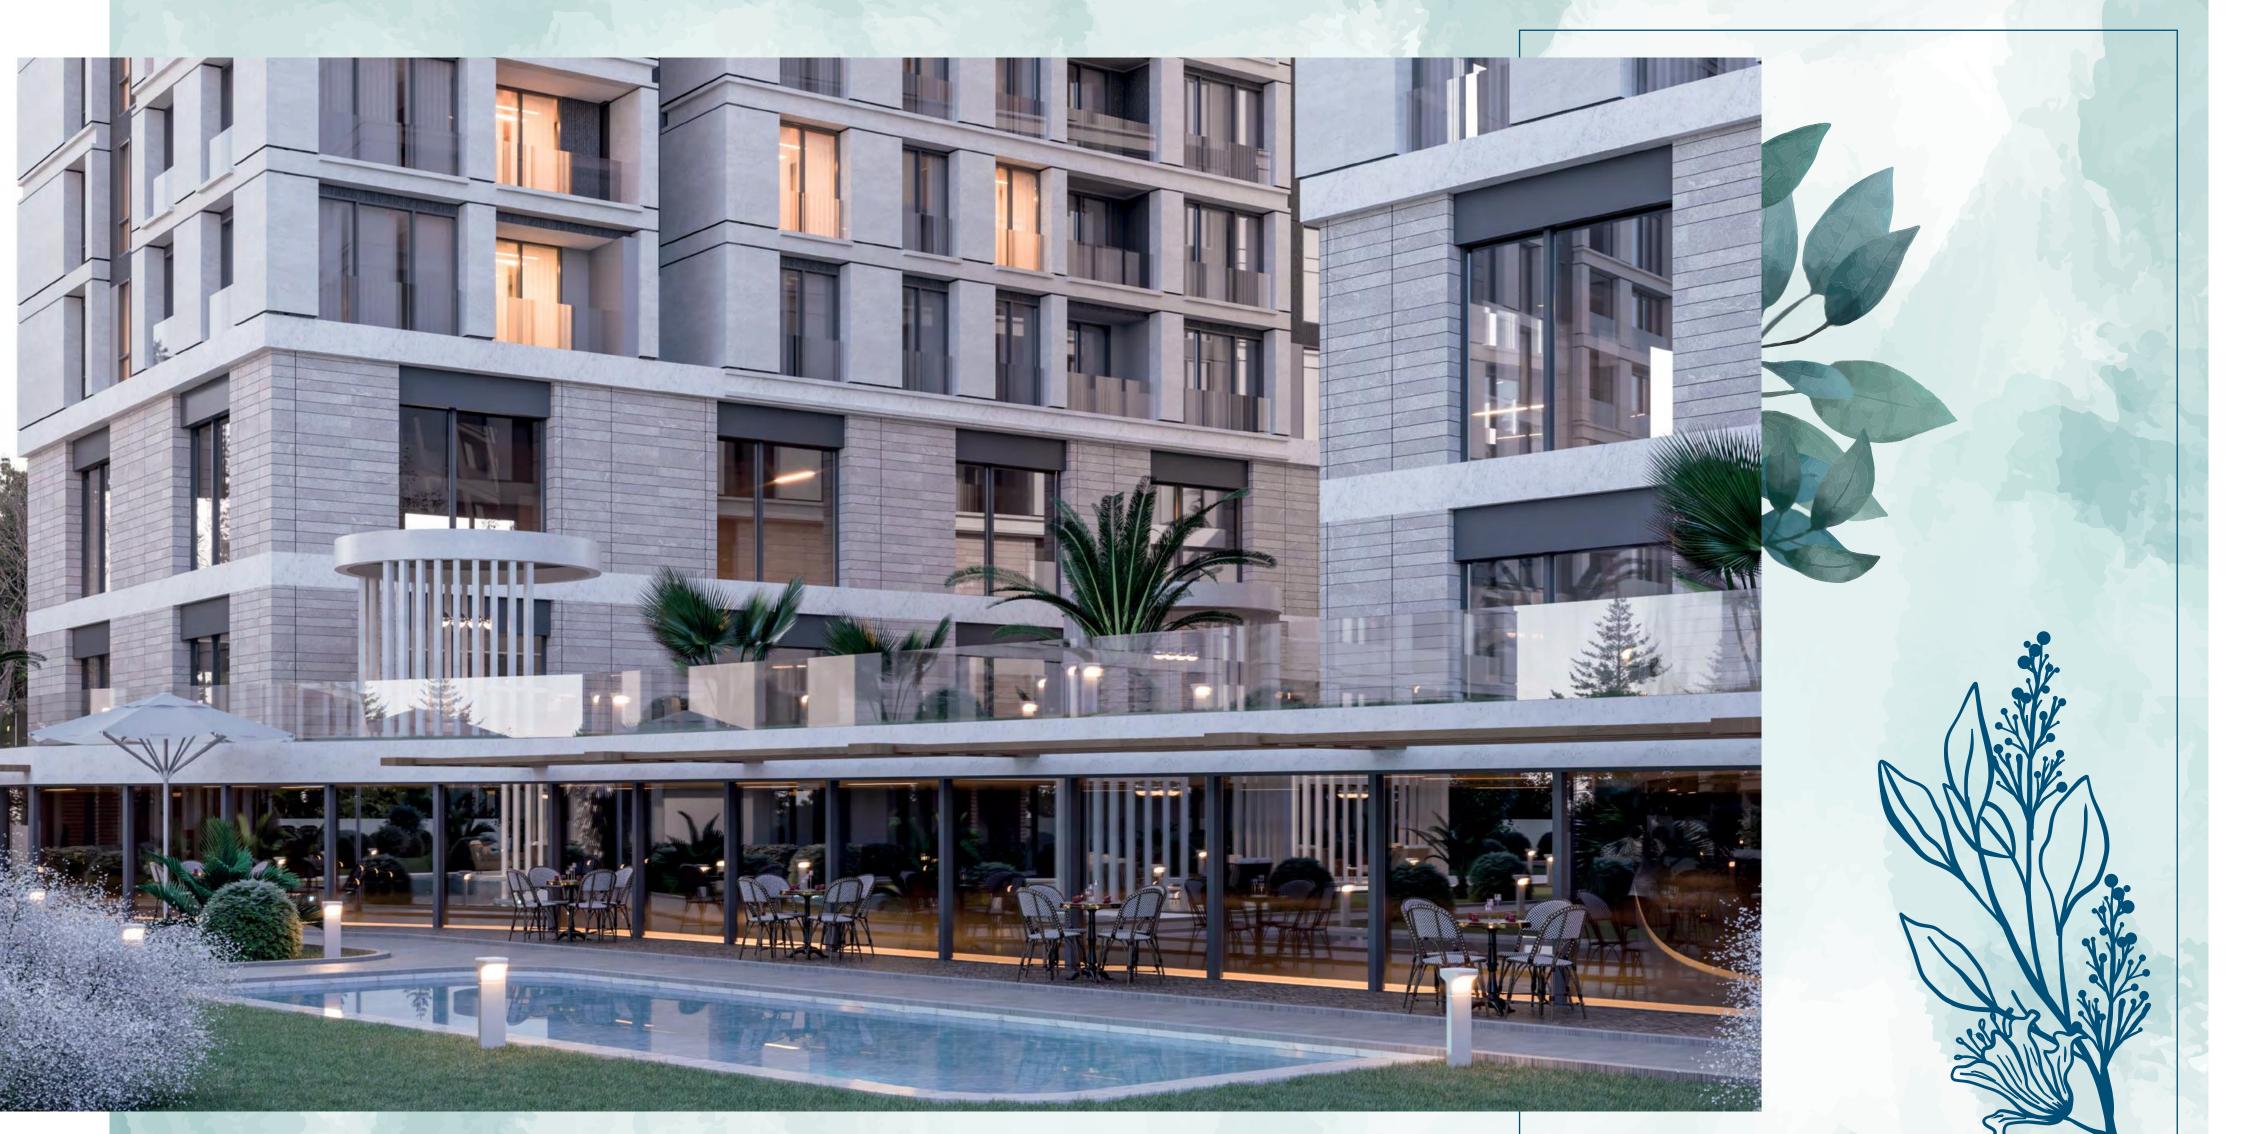

#### ABOUT THE PROJECT

# Understanding that Adds Value to Life

The Alya 4 Season project, built by Boss4 Gayrimenkul, consists of 217 apartments and 6 shops from a total of 4 blocks, A, B, C, D Blocks, in an area of 39.695 m<sup>2</sup>.

A-B block is designed as 15 floors as 3 Basements, Ground floor and 11 normal floors, C-D block is designed as 13 floors as 1 Basement, Ground floor and 11 normal floors. Our project, which is qualified and built with the understanding of adding value to your living space, offers

1+1, 2+1 and 3+1 apartment types for your needs.
There are 700 m² of landscape and social areas in Alya 4
Seasons, where social facilities are privileged in your living space and indoor and outdoor areas.

The project, which includes a 157-car indoor parking lot, provides a living space beyond your highest imaginings.