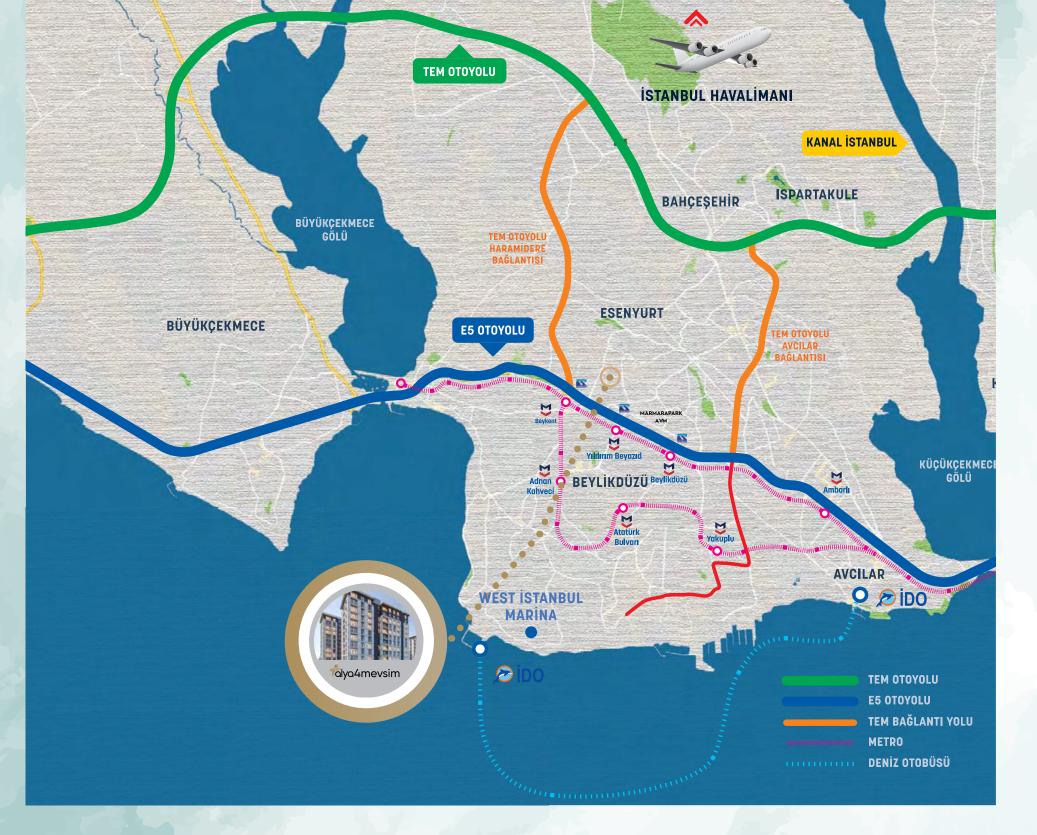

#### LOCATION

### Easily accessible and centrally located

Alya 4 Season is a wonderful chance to begin your ideal life as it is conveniently located in downtown and has easy access to schools you can choose for your kids.

10 min to TEM Connection road. 5 min to E5- Highway 3km to Beylikdüzü Metrobus

500 m to Çınar College

150 m to Private Emel Ninova International School 1.6 km to Borusan Asım Kocabıyık Vocational and Technical Anatolian High School 1.5 km to Borsa Istanbul Anatolian high school

2.7 km to Tuyap Exhibition Center 3 km to Beykent

3.7 km to Marmara Park Mall 3 km to Beylikdüzü Migros Shopping Mall

ü 5.7 km to Istinye University & Liv Hospital

6.5 km to Akbati Shopping Mall 7.5 km to Aqua Club Dolphin 7 km to Torium Shopping Mall

3.2 km from Carrefour

2.2 km to Bauhaus

3.7 km to Koçtaş Yapımarket

46 km from Istanbul Airport

1.79 km to Beylikdüzü State Hospital

0.84 km to Esenyurt N. Kadıoğlu State Hospital

Airport